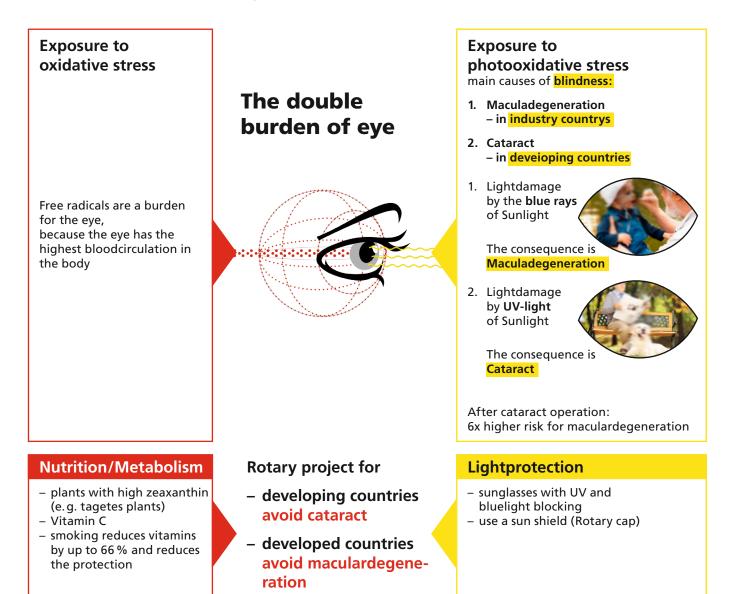

In the Himalayas young people, 17 years old. can have a mature cataract.

- due to UV-light
- due to malnutrition

Dr. Dieter Brodehl Rotary eClub One District 5450 E-Mail: dbrodehl @t-online.de Fax (49) 61 51 – 29 52 29